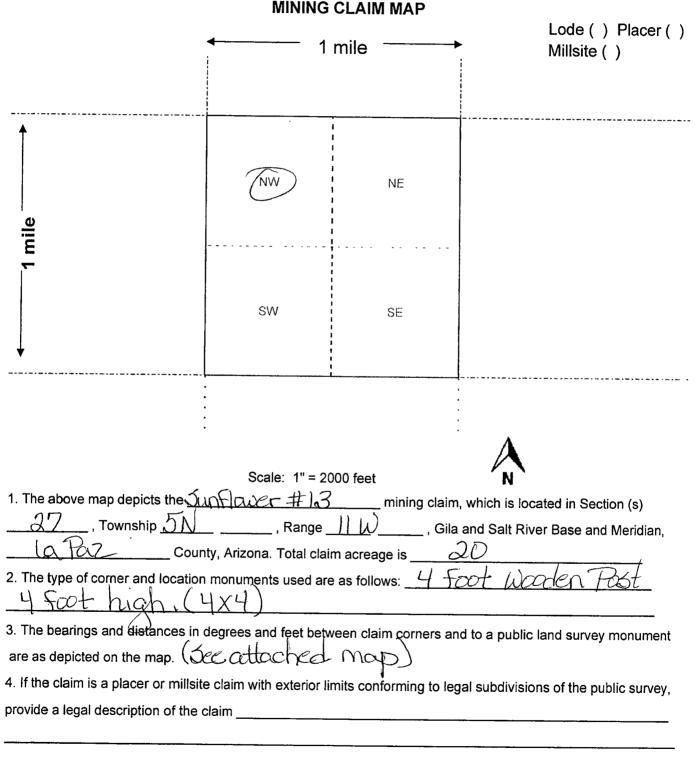

Gila Salt River Base & Meridian , Arizona

Ellsworth Mining District, Yuma Co., Az.

| AMIC 4393 |  |
|-----------|--|
| 8456      |  |
|           |  |

| LOCATION NOTICE FOR LODE MINING CLAIM                                                   |               |                 |                  |                              |
|-----------------------------------------------------------------------------------------|---------------|-----------------|------------------|------------------------------|
| Amendment BLM Serial # AMC 439378                                                       |               | Ŧ               | 201              | <u> </u>                     |
| NOTICE IS HEREBY GIVEN that the Javalina #1                                             | I DIA CO      |                 |                  |                              |
| lode mining claim has been located                                                      | Stamp         | <del>.</del> .  | JUN 26           | STA                          |
| by Ned + Nancy Hydrike whose current mailing                                            |               | ARI.            | $\triangleright$ |                              |
| address is PO Box 658                                                                   |               | NOZ             | ڣ                | FF                           |
| Blythe CA 92226                                                                         |               | <u> </u>        | <u> </u>         | G ·                          |
| The general course of this claim is <u>East/West</u>                                    | and it is sit | uated in        | Lat              | az                           |
| County, Arizona. This claim is feet in length and                                       | DD            | feet in widt    | h.               |                              |
| Total Claim Acreage. This claim runs from the location mon                              | ument on      | which this lo   | cation           | notice                       |
| is posted on the centerline of the claim approximately750 feet in                       | na Eas        | t direction     | to the           | East                         |
| end line and 750 feet in a West direction to the West                                   | end           | line. This cla  | aim is r         | narked by six                |
| monuments, one at each corner and one at the center of each end line                    |               |                 |                  |                              |
| The location monument on which this notice is posted is situated within                 | Section _     | <u>27_</u> , то | wnship           | 5N                           |
| , Range II W, Gila Salt River Base and Meridian, Ariz                                   | ona and th    | nis claim end   | compas           | sses portions                |
| of the following quarter section(s), section(s), Township(s) and Range(s_OF_Section_27. | ) Nort        | hwest           | que              | arter                        |
| Gila Salt River Base and Meridian, Arizona.                                             |               |                 |                  |                              |
| The locality of this claim with reference to some natural object or perma               | nent monu     | iment and a     | dditions         | al information               |
| (if any) concerning its locality are as follows: I miles South of                       |               |                 |                  |                              |
| ajoins Javalina #2 on the South end. 800                                                | Ft. Sa        | eth of          | the.             | North-                       |
| West Corner of Section 27. The above in                                                 |               |                 |                  |                              |
| DATED AND POSTED on the ground this 2nd day of Septen                                   | 1             |                 |                  | iaonoa map.                  |
| ☐ LOCATOR(s) ☐ AGENT                                                                    |               |                 |                  |                              |
| Print Name(s) Ned Hydre II Na                                                           | ncy t         | tyduke          | 2                |                              |
| Signature(s)                                                                            | ocit +        | uduk            | 2_               |                              |
|                                                                                         |               |                 |                  | orm MCF100<br>ised July 2014 |