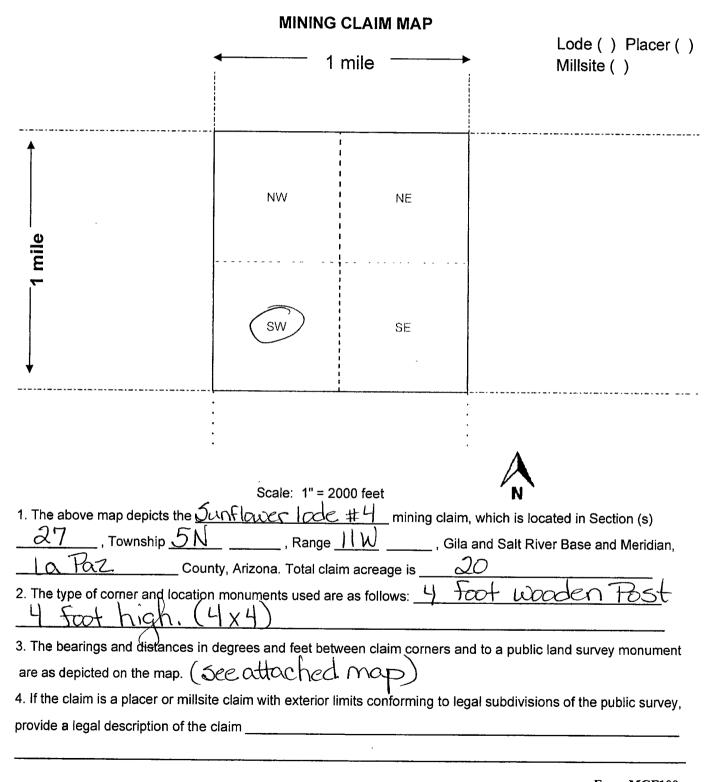

| na Geological Survey and may be reproduced.                  |



| LOCATION NOTICE FOR LODE MINING CLAIM                                       |                                     |                   |                |              |
|-----------------------------------------------------------------------------|-------------------------------------|-------------------|----------------|--------------|
| ☐ Amendment BLM Serial #                                                    |                                     | 早                 | 201            | 멷            |
| NOTICE IS HEREBY GIVEN that the SunFlower #4                                | BLM<br>Date                         | 南                 | b SEP          |              |
| lode mining claim has been located                                          | Stamp                               |