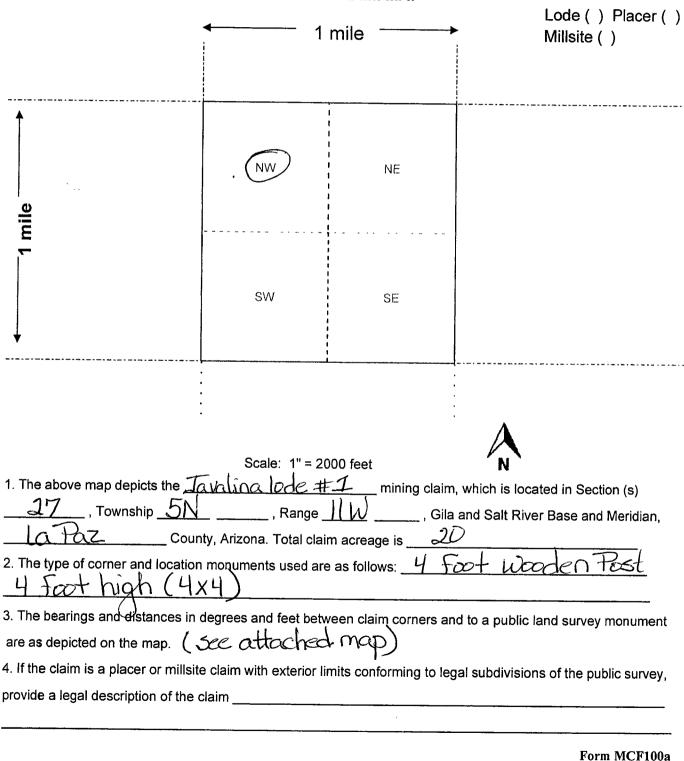

Gila Salt River Base & Meridian , Arizona

Ellsworth Mining District, Yuma Co., Az.

| AMIC 4393 |  |
|-----------|--|
| 8456      |  |
|           |  |

| LOCATION NOTICE FOR LODE MINING CLAIM                                                   |               |                 |                  |                              |
|-----------------------------------------------------------------------------------------|---------------|-----------------|------------------|------------------------------|
| Amendment BLM Serial # AMC 439378                                                       |               | Ŧ               | 201              | <u> </u>                     |
| NOTICE IS HEREBY GIVEN that the Javalina #1                                             | I DIA CO      |                 |                  |                              |
| lode mining claim has been located                                                      | Stamp         | <del>.</del> .  | JUN 26           | STA                          |
| by Ned + Nancy Hydrike whose current mailing                                            |               | ARI.            | $\triangleright$ |                              |
| address is PO Box 658                                                                   |               | NOZ             | ڣ                | FF                           |
| Blythe CA 92226                                                                         |               | <u> </u>        | <u> </u>         | G ·                          |
| The general course of this claim is <u>East/West</u>                                    | and it is sit | uated in        | Lat              | az                           |
| County, Arizona. This claim is feet in length and                                       | DD            | feet in widt    | h.               |                              |
| Total Claim Acreage. This claim runs from the location mon                              | ument on      | which this lo   | cation           | notice                       |
| is posted on the centerline of the claim approximately750 feet in                       | na Eas        | t direction     | to the           | East                         |
| end line and 750 feet in a West direction to the West                                   | end           | line. This cla  | aim is r         | narked by six                |
| monuments, one at each corner and one at the center of each end line                    |               |                 |                  |                              |
| The location monument on which this notice is posted is situated within                 | Section _     | <u>27_</u> , то | wnship           | 5N                           |
| , Range II W, Gila Salt River Base and Meridian, Ariz                                   | ona and th    | nis claim end   | compas           | sses portions                |
| of the following quarter section(s), section(s), Township(s) and Range(s_OF_Section_27. | ) Nort        | hwest           | que              | arter                        |
| Gila Salt River Base and Meridian, Arizona.                                             |               |                 |                  |                              |
| The locality of this claim with reference to some natural object or perma               | nent monu     | iment and a     | dditions         | al information               |
| (if any) concerning its locality are as follows: I miles South of                       |               |                 |                  |                              |
| ajoins Javalina #2 on the South end. 800                                                | Ft. Sa        | eth of          | the.             | North-                       |
| West Corner of Section 27. The above in                                                 |               |                 |                  |                              |
| DATED AND POSTED on the ground this 2nd day of Septen                                   | 1             |                 |                  | iaonoa map.                  |
| ☐ LOCATOR(s) ☐ AGENT                                                                    |               |                 |                  |                              |
| Print Name(s) Ned Hydre II Na                                                           | ncy t         | tyduke          | 2                |                              |
| Signature(s)                                                                            | ocit +        | uduk            | 2_               |                              |
|                                                                                         |               |                 |                  | orm MCF100<br>ised July 2014 |