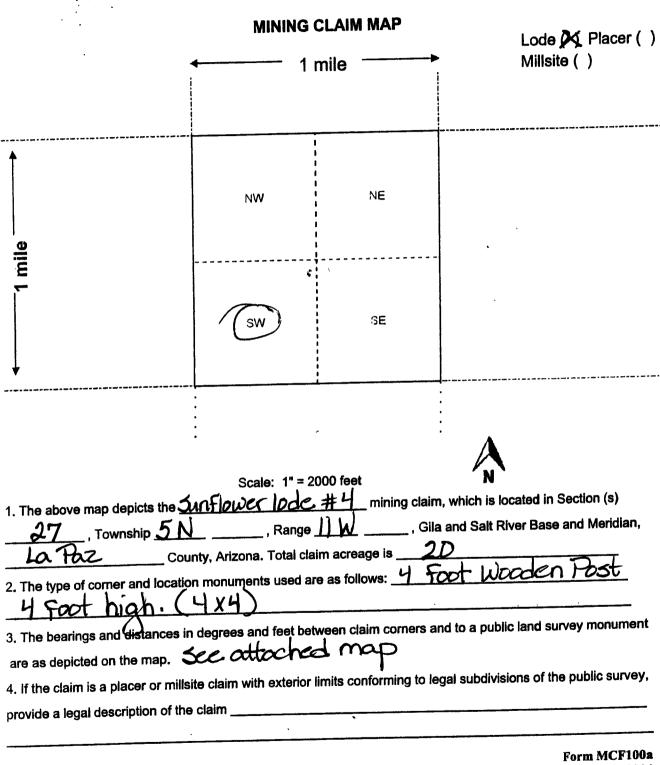

| duke                                |                   |                | Ω<br>α       |
| Signature(s)                                                                | Hudub                               | 0                 | <del></del>    |              |
| ( I thing !                                                                 | J                                   |                   |                | n MCF100     |
| This form is available from the Arizona                                     | Geningical S                        | H <b>rvev</b> and | Kevised        | l July 2014  |
|                                                                             | - AGIOSITAL D                       | me rey and        | may oc r       | eproducea.   |



Revised July 2014

| LOCATION NOTICE FOR LODE MINING CLAIM